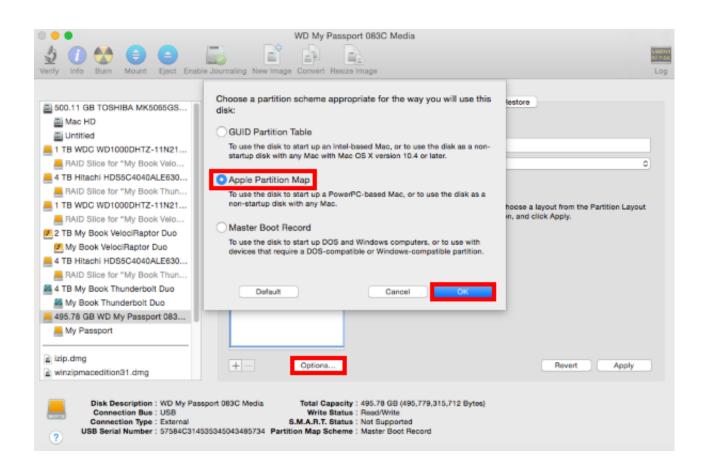

You can do some basic checks to troubleshoot whether this issue is resulted from those factors.. My Passport For Mac Is Not WorkingWd My Passport Mac Os X Read OnlyMy Passport For Mac Is Not Backing UpMy Passport For Mac 2tbSo to get it running, what we'll need to do is format it in Journaled format, which is OS X only format or MS-DOS (FAT), which means it will run with both OS X and Windows.. If you're like me who also needs to use at least a part of the hard drive from Windows PCs, you'll need to choose MS-DOS (FAT) format.. Designed for Mac, Time Machine Your My Passport for Mac drive and the WD Drive Utilities and WD Security software are compatible with the following operating systems: Windows Mac OS X Windows 7 Windows 8 Windows 8. Netspot Wi Fi Reporter V2 1 472 Download Free